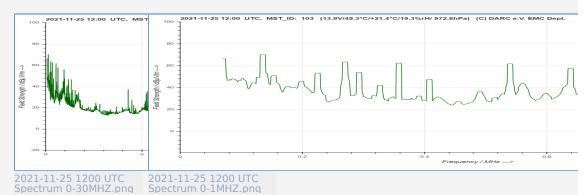

en (322 KB) | OE1MHZ (Diskussion | n   Beiträge) |

Sie können diese Datei nicht überschreiben.

## **Dateiverwendung**

Keine Seiten verwenden diese Datei.

#### Metadaten

Diese Datei enthält weitere Informationen, die in der Regel von der Digitalkamera oder dem verwendeten Scanner stammen. Durch nachträgliche Bearbeitung der Originaldatei können einige Details verändert worden sein.

Fotograf Martin Hoch

**Kurztitel** Comparison of PLC G3 and PRIME

**Software** 'Certified by IEEE PDFeXpress at 02/02/2011 2:32:25 AM'

Umwandlungsprogramm Appligent StampPDF Batch. version 5,1

**Verschlüsselt** no

**Papierformat** 595 x 842 pts (A4)

**Version des PDF-Formats** 1,6



### Wolf, OE1MHZ



Name

Wolf, OE1MHZ

#### Vorlage:User

# **ENAMS Auswertungen Spektren Wolf, OE1MHZ hinterlegte**



#### Wolf, OE1MHZ

Name

Wolf, OE1MHZ

**ENAMS Auswertungen Noise Floor** 

**Störungen durch PLC (Powerline Communications)** 

**ENAMS Auswertungen Heatmaps** 

**Fallstudie TV Box: Declaration of Conformity** 

Wolf, OE1MHZ hinterlegte





## Datei:isplc 2011 hoch.pdf

- Datei
- Dateiversionen
- Dateiverwendung
- Metadaten

Gehe zu Seite









Größe der JPG-Vorschau dieser PDF-Datei:  $423 \times 599$  Pixel. Weitere Auflösung:  $169 \times 240$  Pixel.

Originaldatei (1.239 × 1.754 Pixel, Dateigröße: 322 KB, MIME-Typ: application/pdf, 5 Seiten)

#### **Dateiversionen**

Klicken Sie auf einen Zeitpunkt, um diese Version zu laden.

|         | Version vom         | Vorschaubild